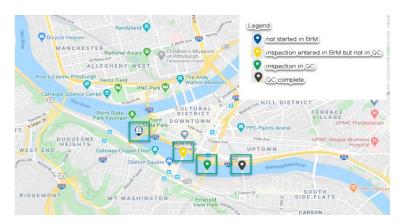

# BrM Workplan Cont.

- Under Development
  - User certifications
  - Critical findings
- FDS in Draft Form
  - Inspection assignments
  - Inspection procedures
- More FDS to Come
  - Started March 2020
  - 36 month process