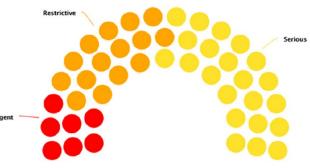

# **Critical Findings**

- New module
- Reporting/reviewing process
- Assign tasks
- Status updates
- Critical finding dashboard
- Linked to notifications & multimedia enhancements

Critical Findings

🕒 Urgent 7 🛛 😑 Restrictive 15 👘 🥚 Serious 22