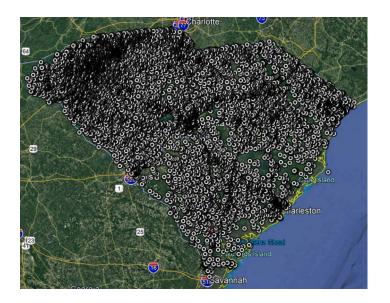

# SCDOT Bridge Maintenance

- ≈ 9,500 Bridges
- Seven Districts
- HQ Bridge Maintenance Office
  - Load ratings
  - Inspection oversight
  - Oversize overweight
  - Rehab/repair/preventative maintenance
  - Consultant contracts