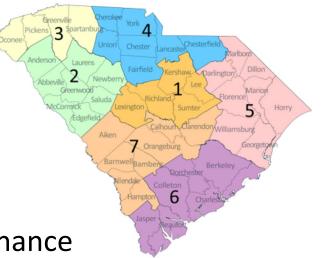

# SCDOT Bridge Maintenance

- ≈ 9,500 Bridges
- Seven Districts
- HQ Bridge Maintenance Office
  - Load ratings
  - Inspection oversight
  - Oversize overweight
  - Rehab/repair/preventative maintenance
  - Consultant contracts