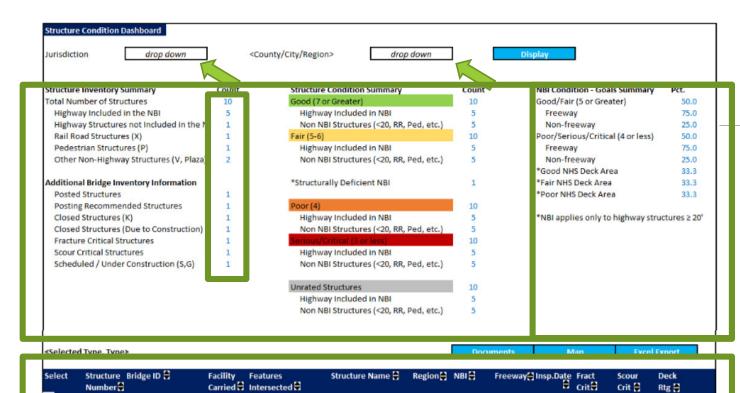

# Dynamic Dashboards

- •Structure Condition, Load Rating, Asset Management
- Dropdowns to filter by Owner
- Configurable Dashboard in Visual Form Editor
  - SQL for Count
  - SQL for the Grid Layout and Bridges
  - SQL to manage Percent's