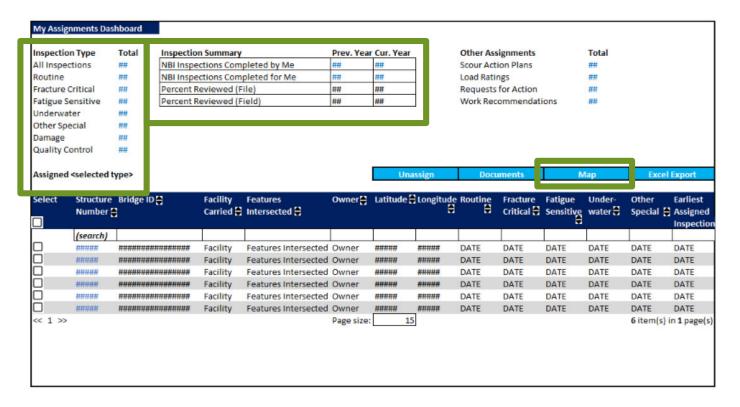

#### My Assignments

- Lists show Events assigned logged in user
- Grid showing previous inspections by user
- Map all assigned inspections