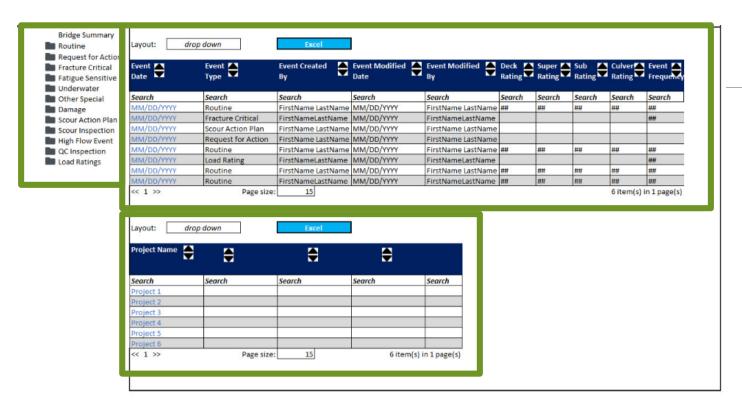

#### Bridge Summary

- New Page
- Grid Showing all Events
- •Grid Showing all Frozen Projects
- Event Folder Structure