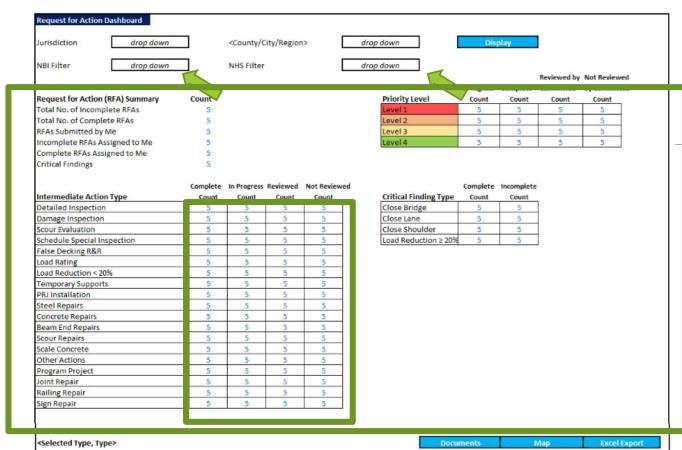

# Dynamic Dashboards

- Request For Action Dashboard
- Dropdowns by NBI and NHS
- Configurable Dashboard in Visual Form Editor
  - SQL for Count
  - SQL for the Grid Layout and Bridges

Michigan Department of Transportation