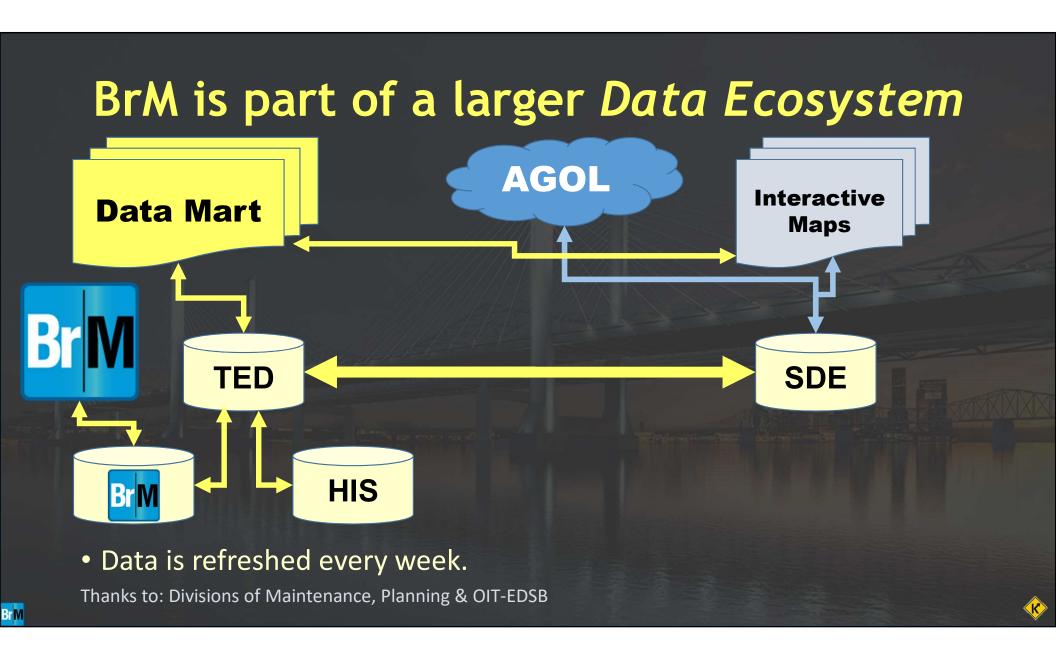

17 |          |
| KENTON   | Kenton           | Covington      | 14203 | 15146 | 6.6415   | 861.0853 | 918.2744 | 6.6415   | 5.4508    | 164.94415 | WOLFE      | Wolfe      | Campton        | 6503  | 7065  | 8.6421  | 29.1993  | 31.7228  | 8.6423  | 4.104742  | 222.7104 |
| KNOTT    | Knott            | Hindman        | 17906 | 17649 | -1 /1352 | 50.7521  | 50 0237  | -1 /1352 | -7.382855 | 352 81233 | WOODFORD   | Woodford   | Versailles     | 10055 | 23208 | 16.3016 | 103 0428 | 120 8872 | 16 3016 | 7.458635  | 191.9805 |

This is the way we are used to getting "Summary reports." A list by county in alphabetical order. KY: 37<sup>th</sup> by area, 26<sup>th</sup> by population.

#### **Population Change (2000 – 2010)**



Highlights areas of rapid growth and loss.





Where we are now





Because DOT MANAGEMENT needs information to flow across organizational boundaries and GIVE ANSWERS beyond ONE SYSTEM.

Financials need to talk to Project & BrM. Designs need to flow into Project. .... PROJECTS need to flow into Asset Management...



#### **Chief District Engineer**

"...To look up bridge conditions."

- USED: 1-2X per Week
- DEVICE: iPhone or iPad
- SAVES: Days of delay in getting an answer.
  - "If I didn't have the app, I would have to ask the Structures TES to look up the information while he was in the office, which would take several days."

Thanks to: Deneatra Henderson, D2 CDE



#### Planning: HPMS Submittal QA/QC

- Using Desktop GIS to Compare Bridge locations to pavement...
  - Breaks...
  - Cracks
  - Faulting
- Visual QA/QC
  - Errors stand out.

• Withou