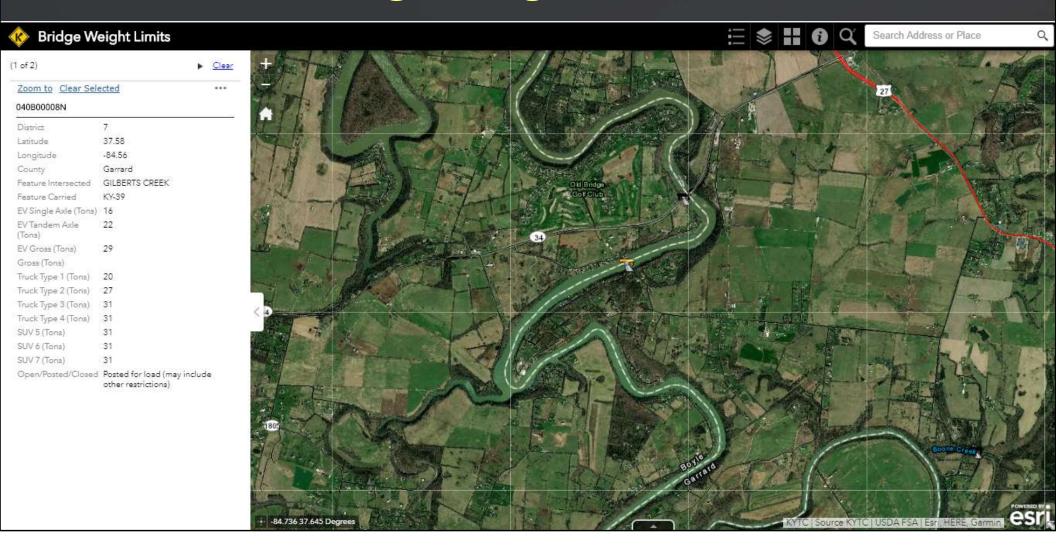

**Bridge Strikes with Combo Truck % AADT**



BrM



## **KYTC Data Mart**



BrM

#### **Bridge Portal**

Select a County on the left to see the State Maintained Bridges in that County. Select the Structure# for details about the specific bridge.



KY-76: Green River@NEATSVille

## Data Mart: Bridge Portal...



#### Adair County

Bridge #001B00010N over GREEN RVR @NEATSVILLE.5 MI S OF N-JCT KY 206 in Adair county was last inspected in 2019 and will be inspected next in 07/2021.

Sufficiency Rating: 84.9%

NBI Rating: NOT DEFICIENT



http://datamart.business.transportation.ky.gov/DMbridgeMap2.asp?BRIDGE=001B00010N

### **Kentucky's Weight-Posted Bridges**

All Postings





# Data Mart: Weight Posted Bridges ... to Excel



## **Bridge Weight Limits**



## **Bridge Weight Limits...**



#### Kentucky's Bridge Weight Limits for Emergency Vehicles per the FAST Act **Kentucky Emergency Vehicles** 1 ton = 2000 pounds Pursuant to Section 1410 of the FAST Act, Emergency Vehicles (EVs) are designed to be used under emergency conditions to transport personnel and equipment to suppress fires and mitigate other hazardous situations (23 U.S.C. 127(r)(2)). Under this provision, the gross vehicle weight (GVW) limit for EVs is 86,000 pounds. The statute authorizes the following additional weight limits, depending upon vehicle configuration: Select All Counties Select County Adair ▼ GO WEIGHT LIMITS FOR EMERGENCY VEHICLES PER THE FAST ACT Bridge weight limits for Emergency Vehicles displayed in the four columns below are based on axles or a gross posting. If an emergency vehicle excee