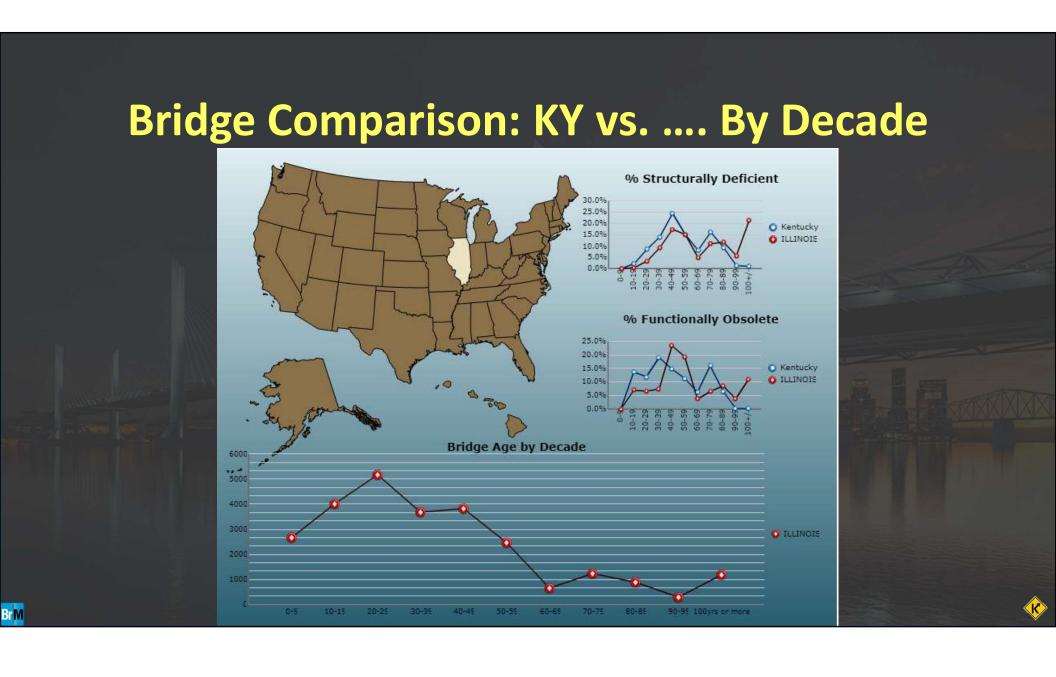

ncy vehicle exceeds the axle weight or gross posting, the bridge is restricted from use. If the E restrict Search: Show 10 rows PDF Excel Questi Single Tandem EV Gross Facility MP Bridge ID Axle Axle Gross County Route Location (tons) (tons) (tons) (tons) 1.1 MI N OF S-JCT KY Adair KY-76 KY-76 4.671 001B00011N 16 22 29 206 2.0 MI SOU. OF JCT Adair KY-531 KY-531 3.319 001B00033N 16 26 37 KY 206 .50 MI NOR, OF JCT Adair KY-551 KY-551 0.863 001B00035N 16 22 29 KY 901

1.103

1.832

001B00036N

001B00037N

17

17

.70 MI NOR. OF JCT

KY 901 1.3 MI EAST OF 084

C.L.

http://datamart.business.transportation.ky.gov/BrFAST.asp

KY-551

KY-551

KY-551

KY-551

Adair

Adair

Br M

### **Bridging KY**



<sup>&</sup>quot;Repair/replace 1,000 bridges."

## **National Bridge Comparison (NBI 2015)**





## Metal Commodities Hauling Network (KRS 189.2713)



## Metal Commodities Hauling Network (KRS 189.2713)







Where we are now



Because DOT MANAGEMENT needs information to flow across organizational boundaries and GIVE ANSWERS beyond ONE SYSTEM.

Financials need to talk to Project & BrM. Designs need to flow into Project. .... PROJECTS need to flow into Asset Management...





Josh and company....