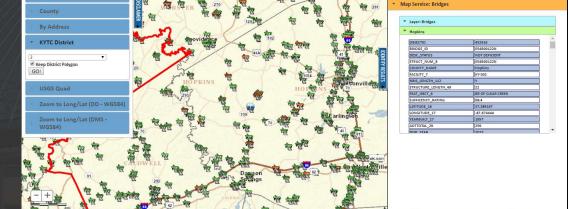

betical order. KY: 37<sup>th</sup> by area, 26<sup>th</sup> by population.

#### **Population Change (2000 – 2010)**



Highlights areas of rapid growth and loss.





Where we are now





Because DOT MANAGEMENT needs information to flow across organizational boundaries and GIVE ANSWERS beyond ONE SYSTEM.

Financials need to talk to Project & BrM. Designs need to flow into Project. .... PROJECTS need to flow into Asset Management...



#### **Chief District Engineer**

"...To look up bridge conditions."

- USED: 1-2X per Week
- DEVICE: iPhone or iPad
- SAVES: Days of delay in getting an answer.
  - "If I didn't have the app, I would have to ask the Structures TES to look up the information while he was in the office, which would take several days."

Thanks to: Deneatra Henderson, D2 CDE



#### Planning: HPMS Submittal QA/QC

- Using Desktop GIS to Compare Bridge locations to pavement...
  - Breaks...
  - Cracks
  - Faulting
- Visual QA/QC
  - Errors stand out.

• Without GIS, HPMS submittal probably would have carried the errors.

Thanks to: Gretchen Sanford



### Planning: HPMS Submittal – Pavement Breaks



#### Planning: HPMS Submittal – Pavement Cracking



Br M

#### Planning: HPMS Submittal – Pavement Faulting



Br M

#### **Planning: Data Needs Analysis**

- High level understanding of potential project, challenges, and rough costs.
- Where: North Oldham County High School
- DNA Study for a Turn Lane
- USAGE: Daily
- SAVES: hours of phone calls and ½- Full Day of field survey.





### Div. Of Hwy. Design: Drainage

- To improve search for Drainage information