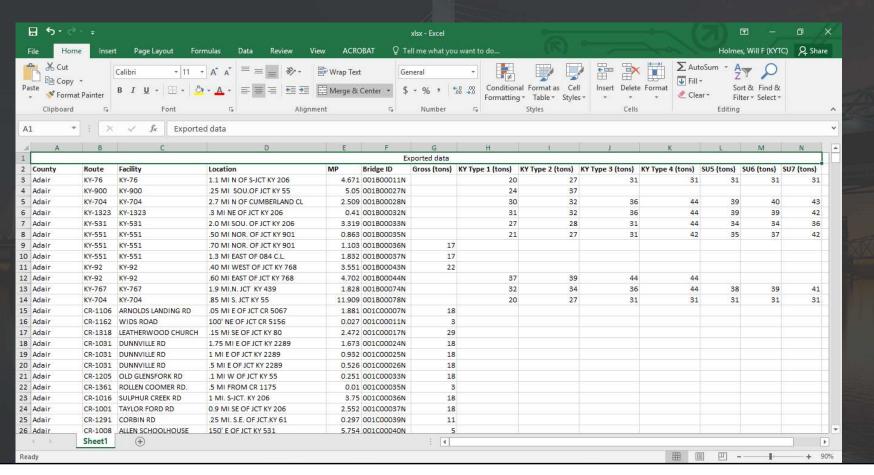

es by Route Type**



## **Bridge Strikes with AADT**



BrM

## **Bridge Strikes with Combo Truck % AADT**



BrM



## **KYTC Data Mart**



BrM

#### **Bridge Portal**

Select a County on the left to see the State Maintained Bridges in that County. Select the Structure# for details about the specific bridge.



KY-76: Green River@NEATSVille

## Data Mart: Bridge Portal...



#### Adair County

Bridge #001B00010N over GREEN RVR @NEATSVILLE.5 MI S OF N-JCT KY 206 in Adair county was last inspected in 2019 and will be inspected next in 07/2021.

Sufficiency Rating: 84.9%

NBI Rating: NOT DEFICIENT



http://datamart.business.transportation.ky.gov/DMbridgeMap2.asp?BRIDGE=001B00010N

### **Kentucky's Weight-Posted Bridges**

All Postings





# Data Mart: Weight Posted Bridges ... to Excel



## **Bridge Weight Limits**



## **Bridge Weight Limits...**



#### Kentucky's Bridge Weight Limits for Emergency Vehicles per the FAST Act **Kentucky Emergency Vehicles** 1 ton = 2000 pounds Pursuant to Section 1410 of the FAST Act, Emergency Vehicles (EVs) are designed to be used under emergency conditions to transport personnel and equipment to suppress fires and mitigate other hazardous situations (23 U.S.C. 127(r)(2)). Under this provision, the gross vehicle weight (GVW) limit for EVs is 86,000 pounds. The statute authorizes the following additional weight limits, depending upon vehicle configuration: Select All Counties Select County Adair ▼ GO WEIGHT LIMITS FOR EMERGENCY VEHICLES PER THE FAST ACT Bridge weight limits for Emergency Vehicles displayed in the four columns below are