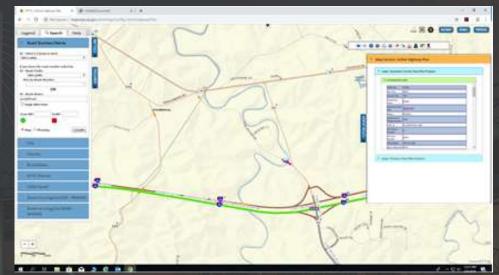

#### **DOT Software is changing...**

- Integrating with other systems...
  - IHEEP → "Digital Twins."
- Only a small portion of BrM's value is delivered inside the application....
- KYTC has shared Bridge information in GIS for 15+ years.