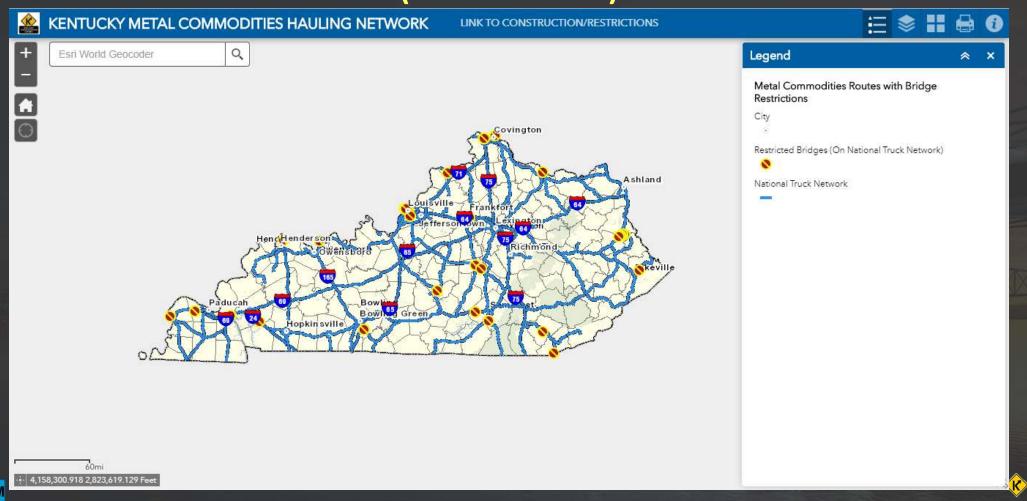

he bridge is restricted from use. If the E restrict Search: Show 10 rows PDF Excel Questi Single Tandem EV Gross Facility MP Bridge ID Axle Axle Gross County Route Location (tons) (tons) (tons) (tons) 1.1 MI N OF S-JCT KY Adair KY-76 KY-76 4.671 001B00011N 16 22 29 206 2.0 MI SOU. OF JCT Adair KY-531 KY-531 3.319 001B00033N 16 26 37 KY 206 .50 MI NOR, OF JCT Adair KY-551 KY-551 0.863 001B00035N 16 22 29 KY 901

1.103

1.832

001B00036N

001B00037N

17

17

.70 MI NOR. OF JCT

KY 901 1.3 MI EAST OF 084

C.L.

http://datamart.business.transportation.ky.gov/BrFAST.asp

KY-551

KY-551

KY-551

KY-551

Adair

Adair

Br M

### **Bridging KY**



<sup>&</sup>quot;Repair/replace 1,000 bridges."

## **National Bridge Comparison (NBI 2015)**





## Metal Commodities Hauling Network (KRS 189.2713)



## Metal Commodities Hauling Network (KRS 189.2713)







Where we are now



Because DOT MANAGEMENT needs information to flow across organizational boundaries and GIVE ANSWERS beyond ONE SYSTEM.

Financials need to talk to Project & BrM. Designs need to flow into Project. .... PROJECTS need to flow into Asset Management...





Josh and company....