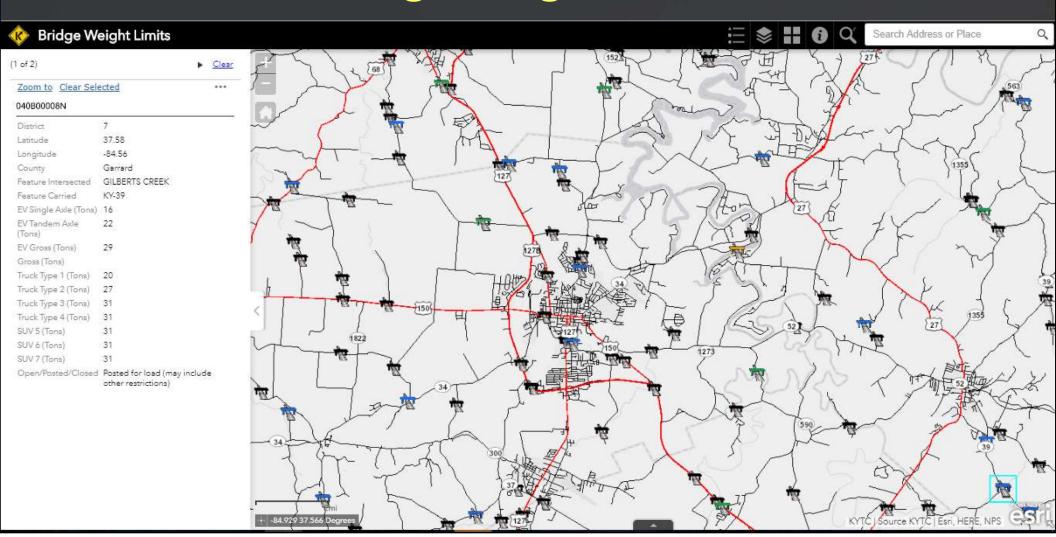

ge Strikes with AADT**



BrM

## **Bridge Strikes with Combo Truck % AADT**



BrM



## **KYTC Data Mart**



BrM

#### **Bridge Portal**

Select a County on the left to see the State Maintained Bridges in that County. Select the Structure# for details about the specific bridge.



KY-76: Green River@NEATSVille

## Data Mart: Bridge Portal...



#### Adair County

Bridge #001B00010N over GREEN RVR @NEATSVILLE.5 MI S OF N-JCT KY 206 in Adair county was last inspected in 2019 and will be inspected next in 07/2021.

Sufficiency Rating: 84.9%

NBI Rating: NOT DEFICIENT



http://datamart.business.transportation.ky.gov/DMbridgeMap2.asp?BRIDGE=001B00010N

### **Kentucky's Weight-Posted Bridges**

All Postings





# Data Mart: Weight Posted Bridges ... to Excel



## **Bridge Weight Limits**



## **Bridge Weight Limits...**



#### Kentucky's Bridge Weight Limits for Emergency Vehicles per the FAST Act **Kentucky Emergency Vehicles** 1 ton = 2000 pounds Pursuant to Section 1410 of the FAST Act, Emergency Vehicles (EVs) are designed to be used under emergency conditions to transport personnel and equipment to suppress fires and mitigate other hazardous situations (23 U.S.C. 127(r)(2)). Under this provision, the gross vehicle weight (GVW) limit for EVs is 86,000 pounds. The statute authorizes the following additional weight limits, depending upon vehicle configuration: Select All Counties Select County Adair ▼ GO WEIGHT LIMITS FOR EMERGENCY VEHICLES PER THE FAST ACT Bridge weight limits for Emergency Vehicles displayed in the four columns below are based on axles or a gross post