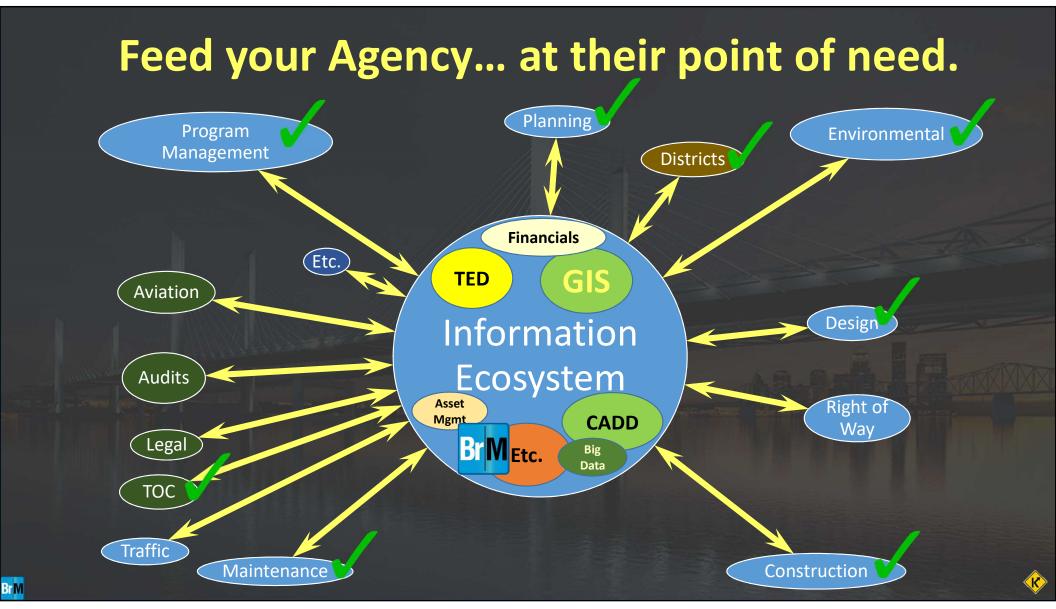

#### **DOT Software is changing...**

- Integrating with other systems...
  - IHEEP → "Digital Twins."
- Only a small portion of BrM's value is delivered inside the application....
- KYTC has shared Bridge information in GIS for 15+ years.

### Why GIS?

"Maps are like campfires – everyone gathers around them, because they allow people to understand complex issues at a glance..."

--Sonoma Ecology Center (from Dan B.)

### "Maps" communicate patterns and relationships that remain hidden in spreadsheets & tables.

Make more informed decisions.

- "More with less" demands synthesized information.
  - You can't afford to use old information and compute by hand.