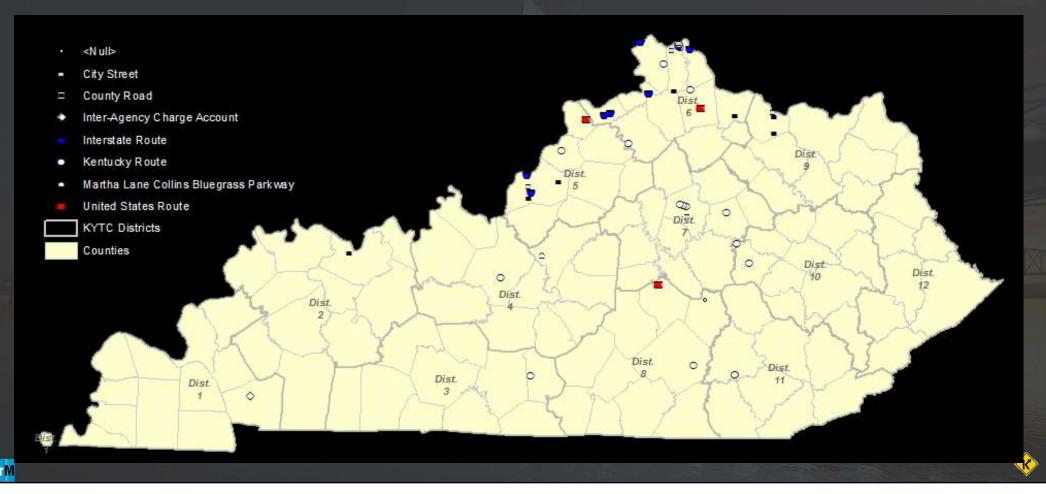

### Why GIS?

"Maps are like campfires – everyone gathers around them, because they allow people to understand complex issues at a glance..."

--Sonoma Ecology Center (from Dan B.)

### "Maps" communicate patterns and relationships that remain hidden in spreadsheets & tables.

Make more informed decisions.

- "More with less" demands synthesized information.
  - You can't afford to use old information and compute by hand.