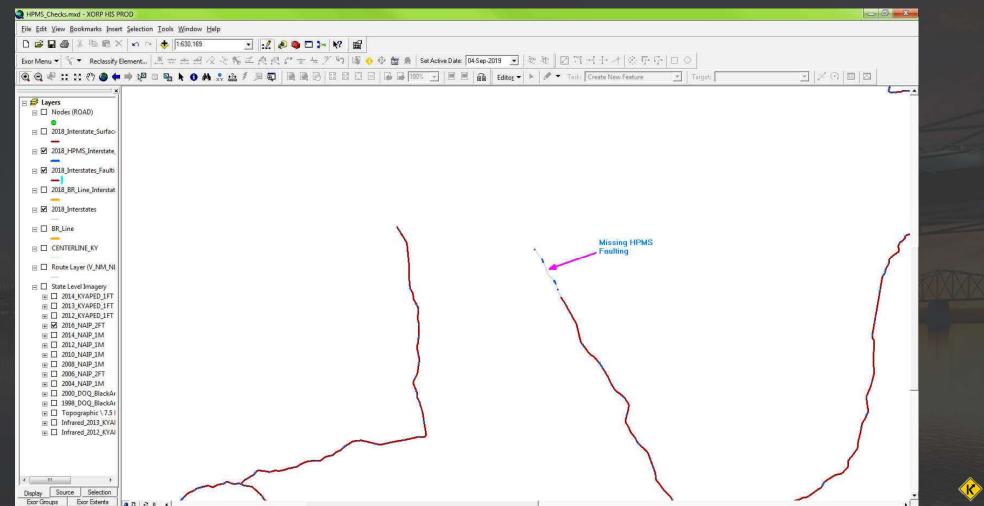

#### **Chief District Engineer**

"...To look up bridge conditions."

- USED: 1-2X per Week
- DEVICE: iPhone or iPad
- SAVES: Days of delay in getting an answer.
  - "If I didn't have the app, I would have to ask the Structures TES to look up the information while he was in the office, which would take several days."

Thanks to: Deneatra Henderson, D2 CDE



#### Planning: HPMS Submittal QA/QC

- Using Desktop GIS to Compare Bridge locations to pavement...
  - Breaks...
  - Cracks
  - Faulting
- Visual QA/QC
  - Errors stand out.

• Without GIS, HPMS submittal probably would have carried the errors.

Thanks to: Gretchen Sanford



### Planning: HPMS Submittal – Pavement Breaks



#### Planning: HPMS Submittal – Pavement Cracking



Br M

#### Planning: HPMS Submittal – Pavement Faulting



Br M

#### **Planning: Data Needs Analysis**

- High level understanding of potential project, challenges, and rough costs.
- Where: North Oldham County High School
- DNA Study for a Turn Lane
- USAGE: Daily
- SAVES: hours of phone calls and ½- Full Day of field survey.





### Div. Of Hwy. Design: Drainage

- To improve search for Drainage information
  - Bridge location
  - Basic Bridge Information
- USED: Monthly
- SAVES: undefined time per search

Thanks to: Rokshad Khan



#### **DEA-Biology: Trip Planning**

- Identify/verify CORRECT bridge and its location.
- USAGE: Weekly
- Prior to using GIS...
  - Project location description was often too vague....
    - Had to guess "which one."
  - Multiple times the wrong bridge was evaluated.
    - Required additional trip to perform fiel