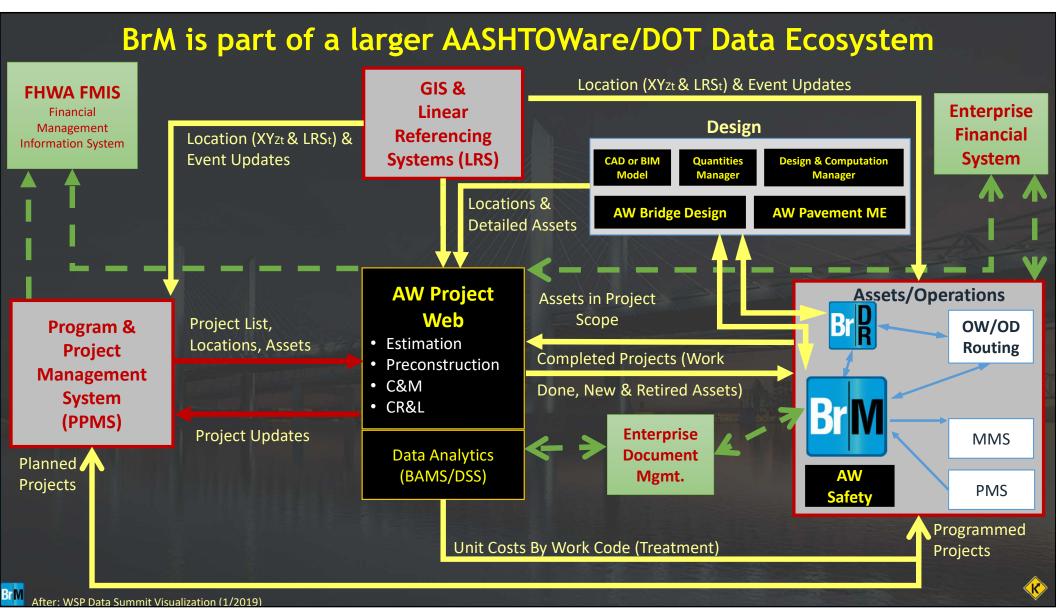

#### **DOT Software is changing...**

- Integrating with other systems...
  - IHEEP → "Digital Twins."
- Only a small portion of BrM's value is delivered inside the application....
- KYTC has shared Bridge information in GIS for 15+ years.