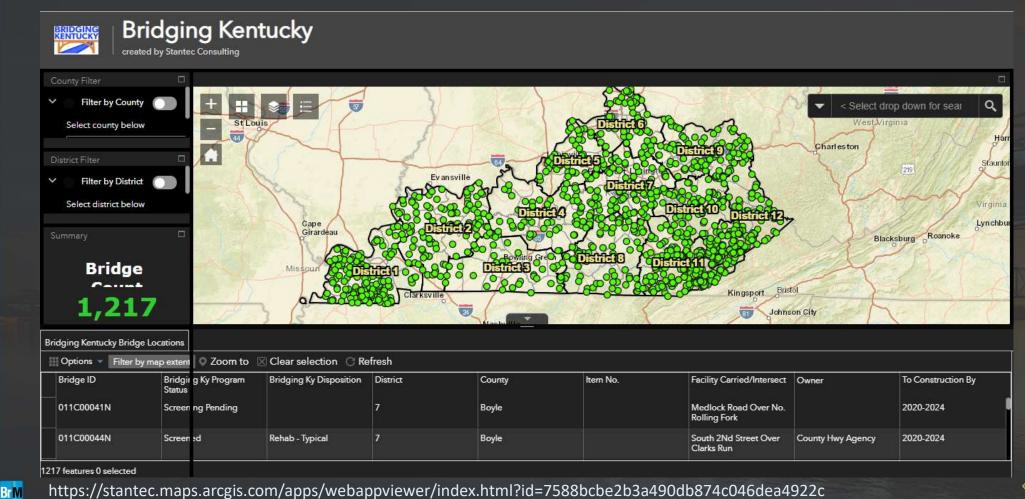

cy Vehicles displayed in the four columns below are based on axles or a gross posting. If an emergency vehicle exceeds the axle weight or gross posting, the bridge is restricted from use. If the E restrict Search: Show 10 rows PDF Excel Questi Single Tandem EV Gross Facility MP Bridge ID Axle Axle Gross County Route Location (tons) (tons) (tons) (tons) 1.1 MI N OF S-JCT KY Adair KY-76 KY-76 4.671 001B00011N 16 22 29 206 2.0 MI SOU. OF JCT Adair KY-531 KY-531 3.319 001B00033N 16 26 37 KY 206 .50 MI NOR, OF JCT Adair KY-551 KY-551 0.863 001B00035N 16 22 29 KY 901

1.103

1.832

001B00036N

001B00037N

17

17

.70 MI NOR. OF JCT

KY 901 1.3 MI EAST OF 084

C.L.

http://datamart.business.transportation.ky.gov/BrFAST.asp

KY-551

KY-551

KY-551

KY-551

Adair

Adair

Br M

### **Bridging KY**



<sup>&</sup>quot;Repair/replace 1,000 bridges."

## **National Bridge Comparison (NBI 2015)**





## Metal Commodities Hauling Network (KRS 189.2713)



## Metal Commodities Hauling Network (KRS 189.2713)







Where we are now



Because DOT MANAGEMENT needs information to flow across organizational boundaries and GIVE ANSWERS beyond ONE SYSTEM.

Financials need to talk to Project & BrM. Designs need to flow into Project. .... PROJECTS need to flow into Asset Management...





Josh and company....