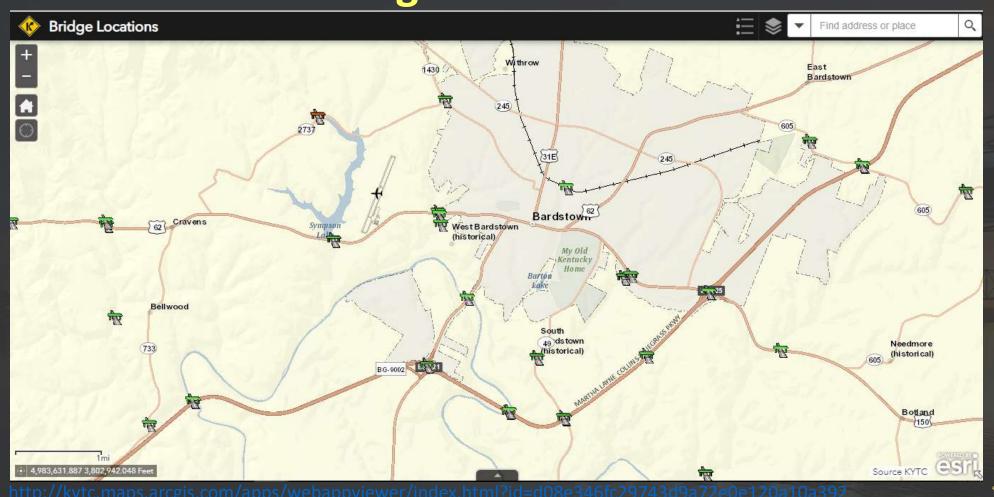

#### **DOT Software is changing...**

- Integrating with other systems...
  - IHEEP → "Digital Twins."
- Only a small portion of BrM's value is delivered inside the application....
- KYTC has shared Bridge information in GIS for 15+ years.