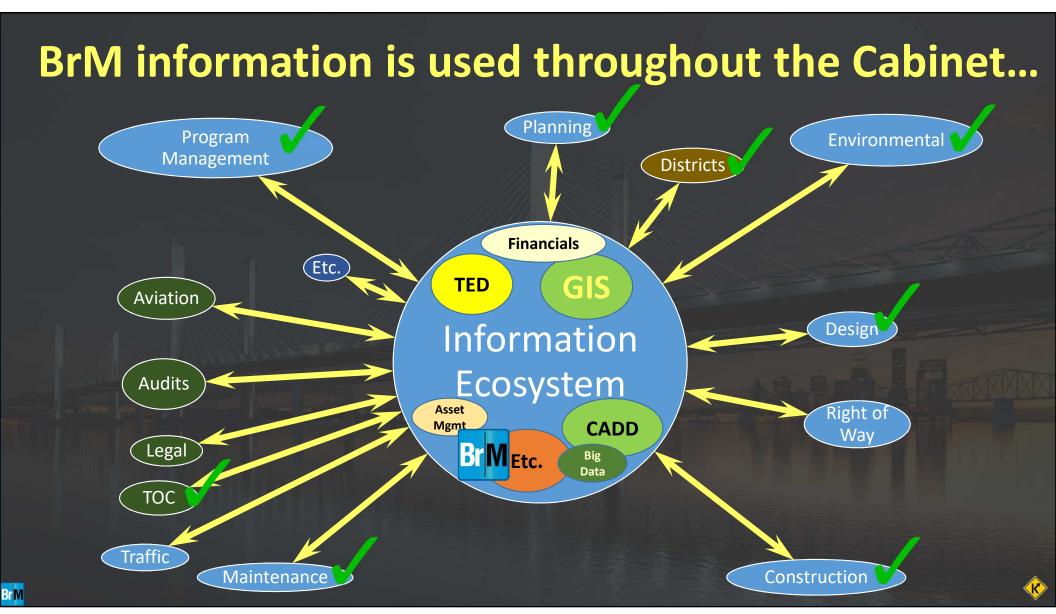

#### **DOT Software is changing...**

- Integrating with other systems...
  - IHEEP → "Digital Twins."
- Only a small portion of BrM's value is delivered inside the application....
- KYTC has shared Bridge information in GIS for 15+ years.