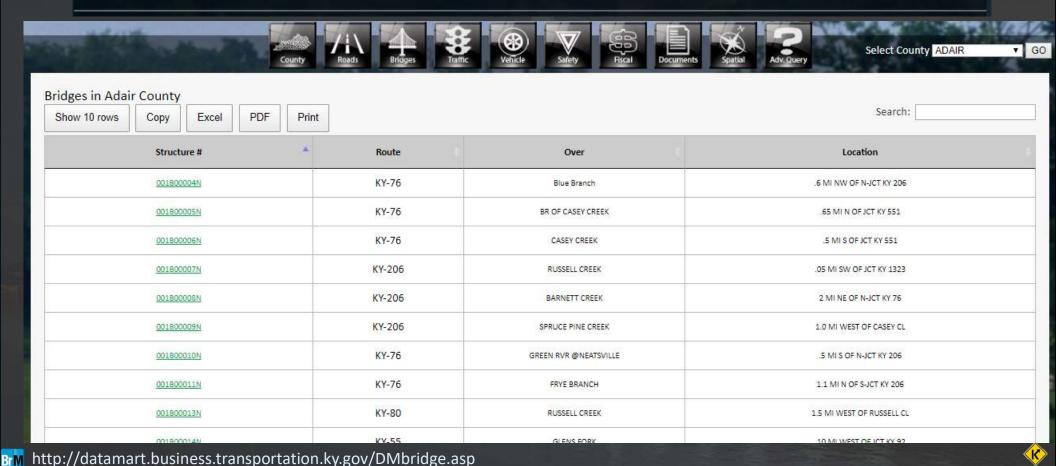

KY)**

#### **Crab Orchard Road Project**

- Bridge location
- Basic Bridge Information
- USED: Weekly
- SAVES: ½ to full day+ for each project.



Thanks to: Jacob Huber



#### **Bridge Data Miner**



31



#### Finding the needles in the Haystack...

- How do you find these?
  - DMS conversion...
  - GIGO





#### Bridge Strikes (2017-2019)



What districts have a problem?

#### Bridge Strikes by Bridge Age



#### **Bridge Strikes by Vertical Clearance**



## **Bridge Strikes by Route Type**



## **Bridge Strikes with AADT**



BrM

## **Bridge Strikes with Combo Truck % AADT**



BrM



## **KYTC Data Mart**



BrM

#### **Bridge Portal**

Select a County on the left to see the State Maintained Bridges in that County. Select the Structure# for details about the specific bridge.



KY-76: Green River@NEATSVille

## Data Mart: Bridge Portal...



#### Adair County

Bridge #001B00010N over GREEN RVR @NEATSVILLE.5 MI S OF N-JCT KY 206 in Adair county was last inspected in 2019 and will be inspected next in 07/2021.

Sufficiency Rating: 84.9%

NBI Rating: NOT DEFICIENT



http://datamart.business.transportation.ky.gov/DMbridgeMap2.asp?BRIDGE=001B00010N

### **Kentucky's Weight-Posted Bridges**

All Postings





# Data Mart: Weight Posted Bridges ... to Excel



## **Bridge Weight Limits**



## **Bridge Weight Limits...**



#### Kentucky's Bridge Weight Limits for Emergency Vehicles per the FAST Act **Kentucky Emergency Vehicles** 1 ton = 2000 pounds Pursuant to Section 1410 of the FAST Act, Emergency Vehicles (EVs) are designed to be used under emergency conditions