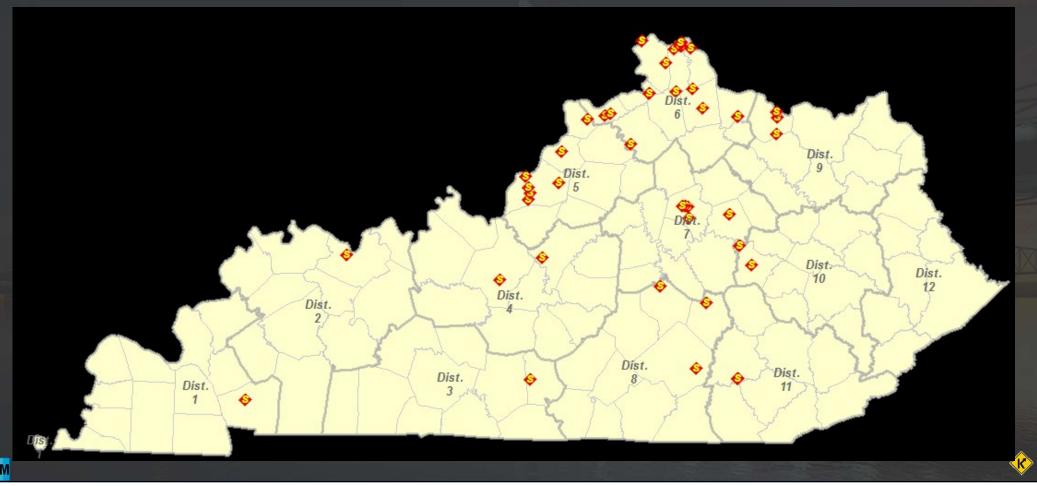

er point of the bridge, meaning any bridge greater than 300 feet in length has an APE smaller than itself. I've pointed this out to BK, but I'm not seeing much improvement. To aid that process, I created a layer in GIS for every bridge in the state. It's a 150' buffer based on the bridge line, so the APE actually extends past the end of the bridge (as below).

## DEA: Cultural Resource Evaluation in Bridge APE



#### **Construction (For Bridging KY)**

#### **Crab Orchard Road Project**

- Bridge location
- Basic Bridge Information
- USED: Weekly
- SAVES: ½ to full day+ for each project.



Thanks to: Jacob Huber



#### **Bridge Data Miner**



31



#### Finding the needles in the Haystack...

- How do you find these?
  - DMS conversion...
  - GIGO





#### Bridge Strikes (2017-2019)



What districts have a problem?

#### Bridge Strikes by Bridge Age



#### **Bridge Strikes by Vertical Clearance**



## **Bridge Strikes by Route Type**



## **Bridge Strikes with AADT**



BrM

## **Bridge Strikes with Combo Truck % AADT**



BrM



## **KYTC Data Mart**



BrM

#### **Bridge Portal**

Select a County on the left to see the State Maintained Bridges in that County. Select the Structure# for details about the specific bridge.



KY-76: Green River@NEATSVille

## Data Mart: Bridge Portal...



#### Adair County

Bridge #001B00010N over GREEN RVR @NEATSVILLE.5 MI S OF N-JCT KY 206 in Adair county was last inspected in 2019 and will be inspected next in 07/2021.

Sufficiency Rating: 84.9%

NBI Rating: NOT DEFICIENT



http://datamart.business.transportation.ky.gov/DMbridge