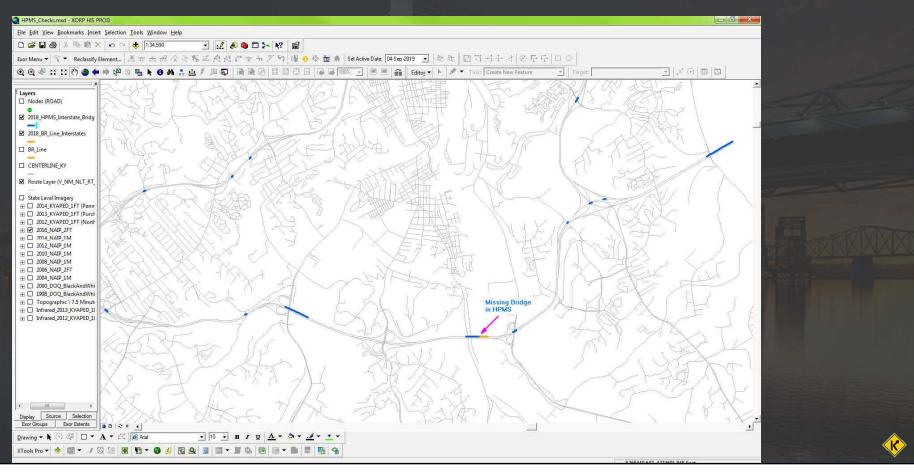

talk to Project & BrM. Designs need to flow into Project. .... PROJECTS need to flow into Asset Management...



#### **Chief District Engineer**

"...To look up bridge conditions."

- USED: 1-2X per Week
- DEVICE: iPhone or iPad
- SAVES: Days of delay in getting an answer.
  - "If I didn't have the app, I would have to ask the Structures TES to look up the information while he was in the office, which would take several days."

Thanks to: Deneatra Henderson, D2 CDE



#### Planning: HPMS Submittal QA/QC

- Using Desktop GIS to Compare Bridge locations to pavement...
  - Breaks...
  - Cracks
  - Faulting
- Visual QA/QC
  - Errors stand out.

• Without GIS, HPMS submittal probably would have carried the errors.

Thanks to: Gretchen Sanford



### Planning: HPMS Submittal – Pavement Breaks



#### Planning: HPMS Submittal – Pavement Cracking



Br M

#### Planning: HPMS Submittal – Pavement Faulting



Br M

#### **Planning: Data Needs Analysis**

- High level understanding of potential project, challenges, and rough costs.
- Where: North Oldham County High School
- DNA Study for a Turn Lane
- USAGE: Daily
- SAVES: hours of phone calls and ½- Full Day of field survey.





### Div. Of Hwy. Design: Drainage

- To improve search for Drainage information
  - Bridge location
  - Basic Bridge Information
- USED: Monthly
- SAVES: undefined time per search

Thanks to: Rokshad Khan



#### **DEA-Biology: Trip Planning**

- Identify/verify CORRECT bridge and its location.
- USAGE: Weekly
- Prior to using GIS...
  - Project location description was often too vague....
    - Had to gues