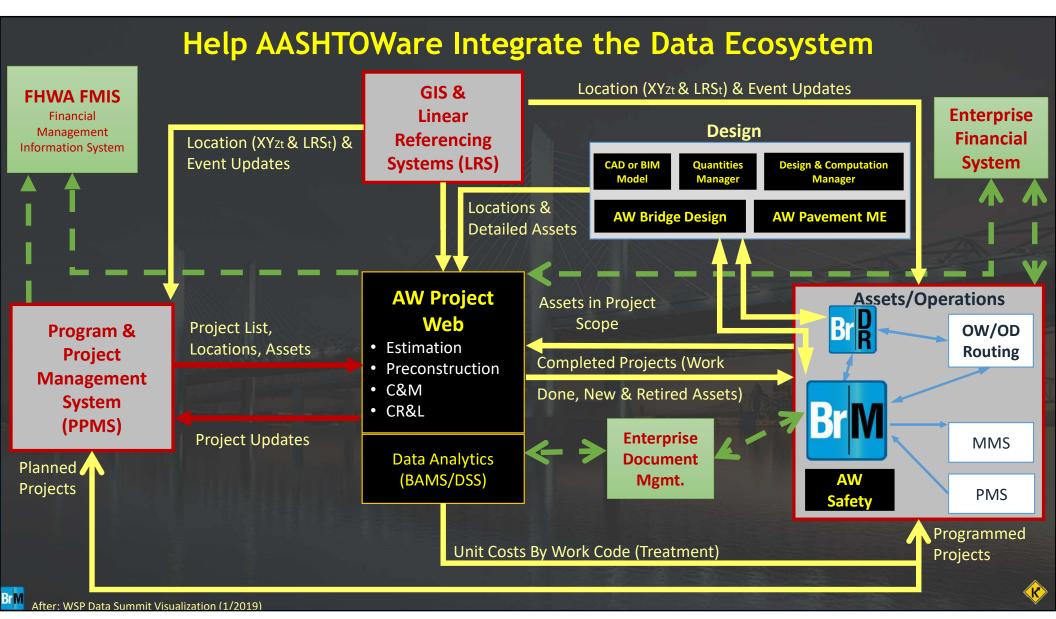

#### **DOT Software is changing...**

- Integrating with other systems...
  - IHEEP → "Digital Twins."
- Only a small portion of BrM's value is delivered inside the application....
- KYTC has shared Bridge information in GIS for 15+ years.