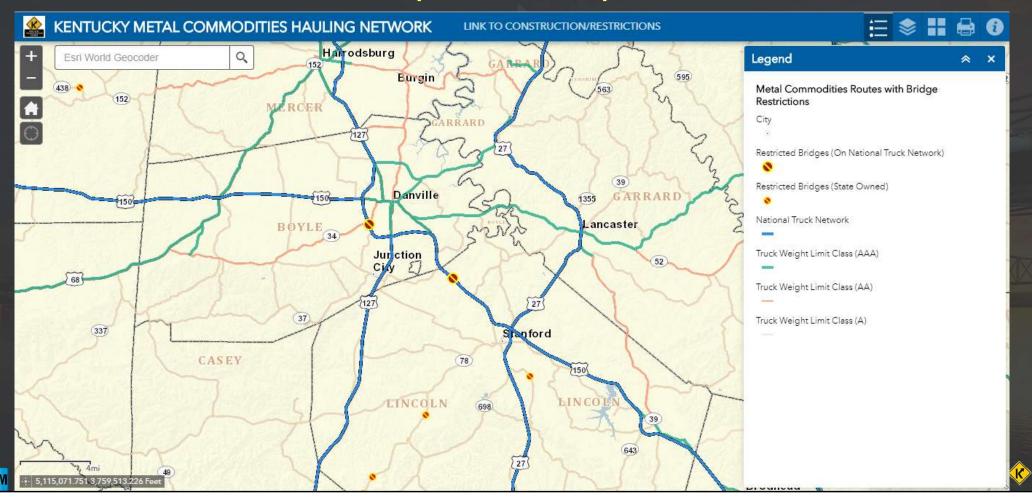

rch: Show 10 rows PDF Excel Questi Single Tandem EV Gross Facility MP Bridge ID Axle Axle Gross County Route Location (tons) (tons) (tons) (tons) 1.1 MI N OF S-JCT KY Adair KY-76 KY-76 4.671 001B00011N 16 22 29 206 2.0 MI SOU. OF JCT Adair KY-531 KY-531 3.319 001B00033N 16 26 37 KY 206 .50 MI NOR, OF JCT Adair KY-551 KY-551 0.863 001B00035N 16 22 29 KY 901

1.103

1.832

001B00036N

001B00037N

17

17

.70 MI NOR. OF JCT

KY 901 1.3 MI EAST OF 084

C.L.

http://datamart.business.transportation.ky.gov/BrFAST.asp

KY-551

KY-551

KY-551

KY-551

Adair

Adair

Br M

### **Bridging KY**



<sup>&</sup>quot;Repair/replace 1,000 bridges."

## **National Bridge Comparison (NBI 2015)**





## Metal Commodities Hauling Network (KRS 189.2713)



## Metal Commodities Hauling Network (KRS 189.2713)







Where we are now



Because DOT MANAGEMENT needs information to flow across organizational boundaries and GIVE ANSWERS beyond ONE SYSTEM.

Financials need to talk to Project & BrM. Designs need to flow into Project. .... PROJECTS need to flow into Asset Management...





Josh and company....