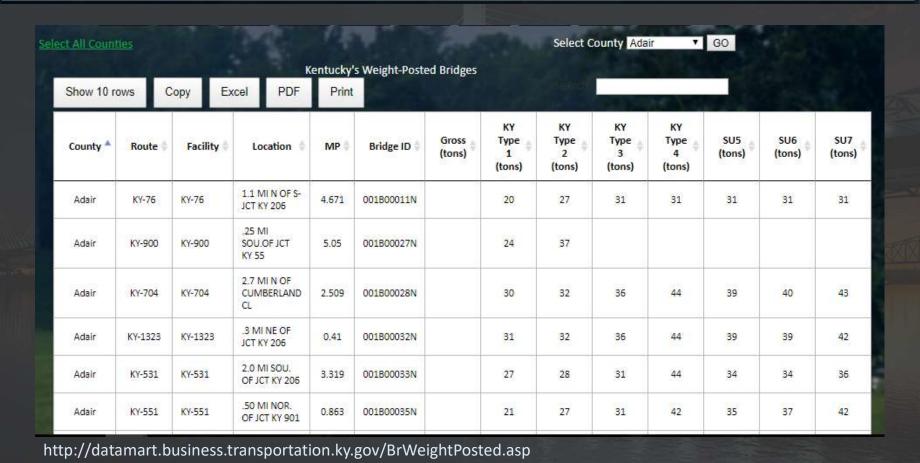

Strikes by Vertical Clearance**



## **Bridge Strikes by Route Type**



## **Bridge Strikes with AADT**



BrM

## **Bridge Strikes with Combo Truck % AADT**



BrM



## **KYTC Data Mart**



BrM

#### **Bridge Portal**

Select a County on the left to see the State Maintained Bridges in that County. Select the Structure# for details about the specific bridge.



KY-76: Green River@NEATSVille

## Data Mart: Bridge Portal...



#### Adair County

Bridge #001B00010N over GREEN RVR @NEATSVILLE.5 MI S OF N-JCT KY 206 in Adair county was last inspected in 2019 and will be inspected next in 07/2021.

Sufficiency Rating: 84.9%

NBI Rating: NOT DEFICIENT



http://datamart.business.transportation.ky.gov/DMbridgeMap2.asp?BRIDGE=001B00010N

### **Kentucky's Weight-Posted Bridges**

All Postings





# Data Mart: Weight Posted Bridges ... to Excel



## **Bridge Weight Limits**



## **Bridge Weight Limits...**



#### Kentucky's Bridge Weight Limits for Emergency Vehicles per the FAST Act **Kentucky Emergency Vehicles** 1 ton = 2000 pounds Pursuant to Section 1410 of the FAST Act, Emergency Vehicles (EVs) are designed to be used under emergency conditions to transport personnel and equipment to suppress fires and mitigate other hazardous situations (23 U.S.C. 127(r)(2)). Under this provision, the gross vehicle weight (GVW) limit for EVs is 86,000 pounds. The statute authorizes the following additional weight limits, depending upon vehicle configuration: Select All Counties Select County Adair ▼ GO WEIGHT LIMITS FOR EMERGENCY VEHICLES PER THE FAST ACT Bridge weight limits for Emerg