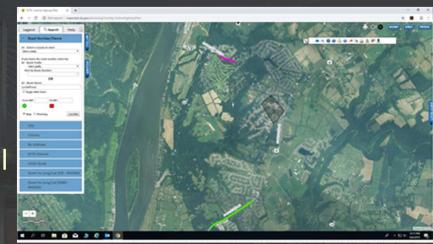

n the office, which would take several days."

Thanks to: Deneatra Henderson, D2 CDE



#### Planning: HPMS Submittal QA/QC

- Using Desktop GIS to Compare Bridge locations to pavement...
  - Breaks...
  - Cracks
  - Faulting
- Visual QA/QC
  - Errors stand out.

• Without GIS, HPMS submittal probably would have carried the errors.

Thanks to: Gretchen Sanford



### Planning: HPMS Submittal – Pavement Breaks



#### Planning: HPMS Submittal – Pavement Cracking



Br M

#### Planning: HPMS Submittal – Pavement Faulting



Br M

#### **Planning: Data Needs Analysis**

- High level understanding of potential project, challenges, and rough costs.
- Where: North Oldham County High School
- DNA Study for a Turn Lane
- USAGE: Daily
- SAVES: hours of phone calls and ½- Full Day of field survey.





### Div. Of Hwy. Design: Drainage

- To improve search for Drainage information
  - Bridge location
  - Basic Bridge Information
- USED: Monthly
- SAVES: undefined time per search

Thanks to: Rokshad Khan



#### **DEA-Biology: Trip Planning**

- Identify/verify CORRECT bridge and its location.
- USAGE: Weekly
- Prior to using GIS...
  - Project location description was often too vague....
    - Had to guess "which one."
  - Multiple times the wrong bridge was evaluated.
    - Required additional trip to perform field work.

Thanks to: Nathan Click



This is not rocket science, but it is critical to the Cabinet's business functions.

#### **DEA: Cultural Resource Management**

PROJECT: Bridging Kentucky.

- USAGE: Every day.
- SEARCH: by bridge number... "to go directly to the BK brid