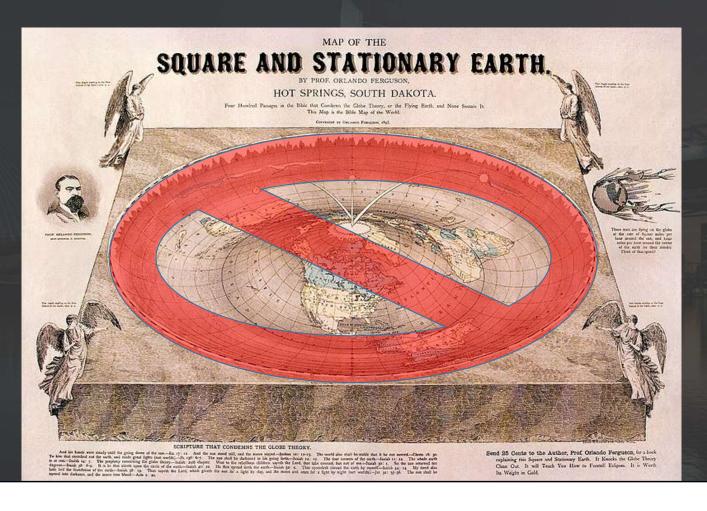

#### Our Understanding of the World "Evolved."

Flat Earth map drawn by Orlando Ferguson in 1893. The map contains several references to biblical passages as well as various jabs at the "Globe Theory". From: <a href="https://en.wikipedia.org/wiki/Flat\_Earth#/media/File:Orlando-Ferguson-flat-earth-map\_edit.jpg">https://en.wikipedia.org/wiki/Flat\_Earth#/media/File:Orlando-Ferguson-flat-earth-map\_edit.jpg</a>