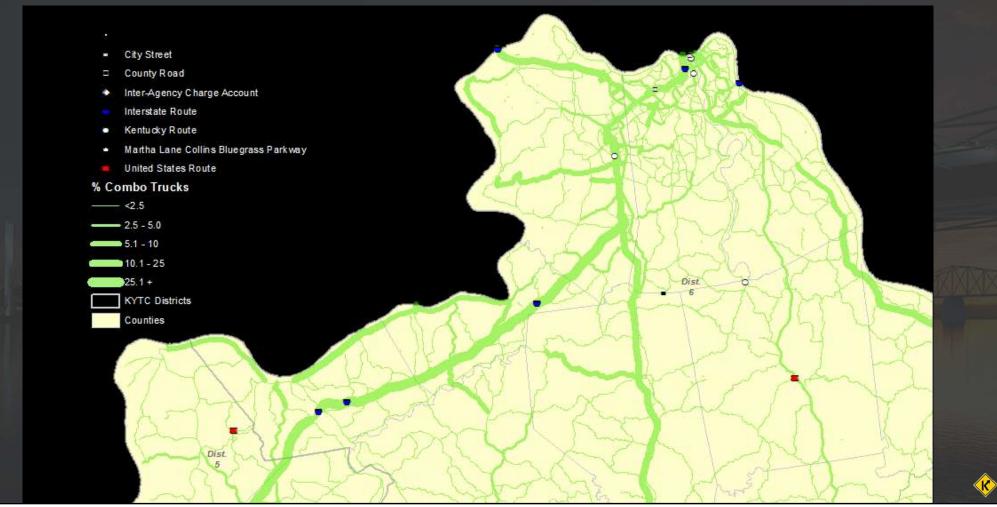

### Why GIS?

"Maps are like campfires – everyone gathers around them, because they allow people to understand complex issues at a glance..."

--Sonoma Ecology Center (from Dan B.)

### "Maps" communicate patterns and relationships that remain hidden in spreadsheets & tables.

Make more informed decisions.

- "More with less" demands synthesized information.
  - You can't afford to use old information and compute by hand.