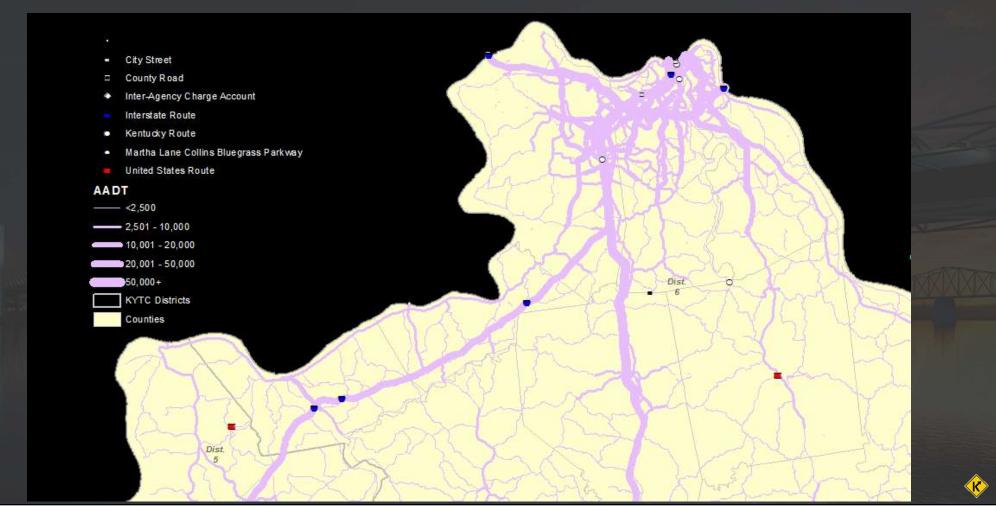

### Why GIS?

"Maps are like campfires – everyone gathers around them, because they allow people to understand complex issues at a glance..."

--Sonoma Ecology Center (from Dan B.)

### "Maps" communicate patterns and relationships that remain hidden in spreadsheets & tables.

Make more informed decisions.

- "More with less" demands synthesized information.
  - You can't afford to use old information and compute by hand.