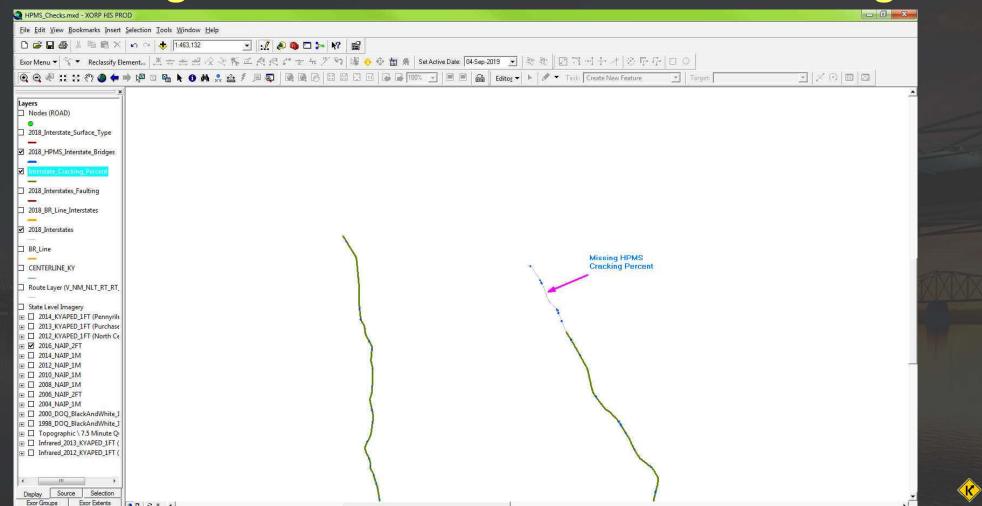

ect. .... PROJECTS need to flow into Asset Management...



#### **Chief District Engineer**

"...To look up bridge conditions."

- USED: 1-2X per Week
- DEVICE: iPhone or iPad
- SAVES: Days of delay in getting an answer.
  - "If I didn't have the app, I would have to ask the Structures TES to look up the information while he was in the office, which would take several days."

Thanks to: Deneatra Henderson, D2 CDE



#### Planning: HPMS Submittal QA/QC

- Using Desktop GIS to Compare Bridge locations to pavement...
  - Breaks...
  - Cracks
  - Faulting
- Visual QA/QC
  - Errors stand out.

• Without GIS, HPMS submittal probably would have carried the errors.

Thanks to: Gretchen Sanford



### Planning: HPMS Submittal – Pavement Breaks



#### Planning: HPMS Submittal – Pavement Cracking



Br M

#### Planning: HPMS Submittal – Pavement Faulting



Br M

#### **Planning: Data Needs Analysis**

- High level understanding of potential project, challenges, and rough costs.
- Where: North Oldham County High School
- DNA Study for a Turn Lane
- USAGE: Daily
- SAVES: hours of phone calls and ½- Full Day of field survey.





### Div. Of Hwy. Design: Drainage

- To improve search for Drainage information
  - Bridge location
  - Basic Bridge Information
- USED: Monthly
- SAVES: undefined time per search

Thanks to: Rokshad Khan



#### **DEA-Biology: Trip Planning**

- Identify/verify CORRECT bridge and its location.
- USAGE: Weekly
- Prior to using GIS...
  - Project location description was often too vague....
    - Had to guess "which one."
  - Multiple times the wrong bridge wa