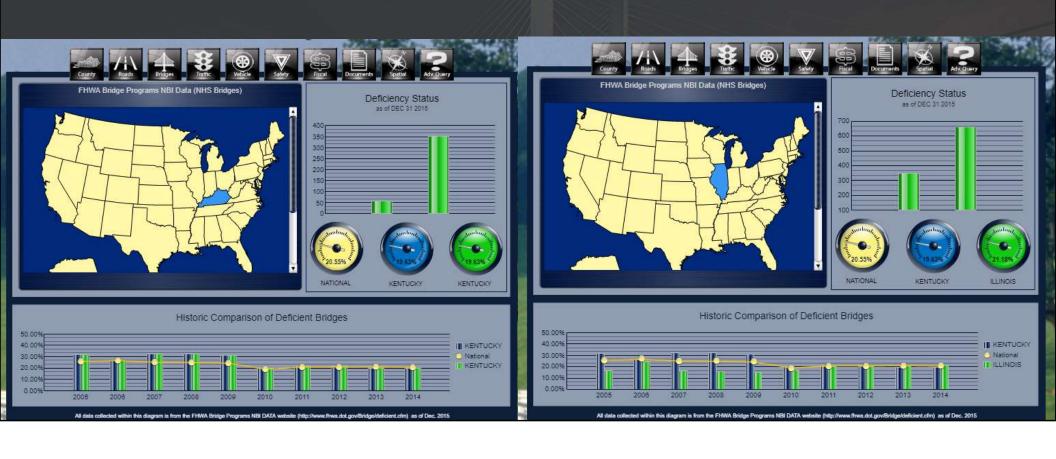

gency vehicle exceeds the axle weight or gross posting, the bridge is restricted from use. If the E restrict Search: Show 10 rows PDF Excel Questi Single Tandem EV Gross Facility MP Bridge ID Axle Axle Gross County Route Location (tons) (tons) (tons) (tons) 1.1 MI N OF S-JCT KY Adair KY-76 KY-76 4.671 001B00011N 16 22 29 206 2.0 MI SOU. OF JCT Adair KY-531 KY-531 3.319 001B00033N 16 26 37 KY 206 .50 MI NOR, OF JCT Adair KY-551 KY-551 0.863 001B00035N 16 22 29 KY 901

1.103

1.832

001B00036N

001B00037N

17

17

.70 MI NOR. OF JCT

KY 901 1.3 MI EAST OF 084

C.L.

http://datamart.business.transportation.ky.gov/BrFAST.asp

KY-551

KY-551

KY-551

KY-551

Adair

Adair

Br M

### **Bridging KY**



<sup>&</sup>quot;Repair/replace 1,000 bridges."

## **National Bridge Comparison (NBI 2015)**





## Metal Commodities Hauling Network (KRS 189.2713)



## Metal Commodities Hauling Network (KRS 189.2713)







Where we are now



Because DOT MANAGEMENT needs information to flow across organizational boundaries and GIVE ANSWERS beyond ONE SYSTEM.

Financials need to talk to Project & BrM. Designs need to flow into Project. .... PROJECTS need to flow into Asset Management...





Josh and company....