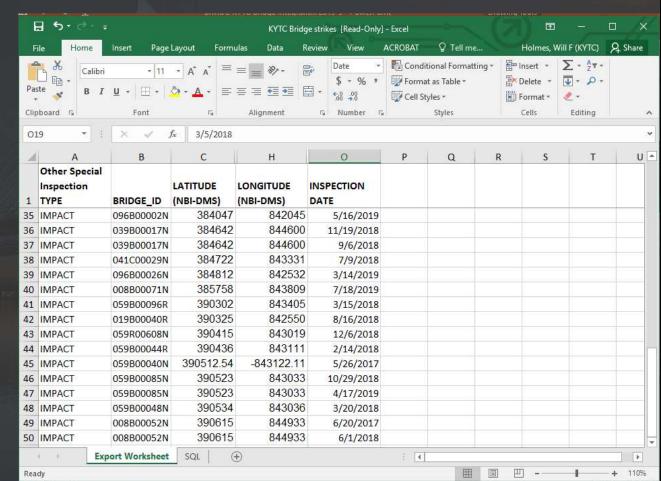

using a 150' radius based on the center point of the bridge, meaning any bridge greater than 300 feet in length has an APE smaller than itself. I've pointed this out to BK, but I'm not seeing much improvement. To aid that process, I created a layer in GIS for every bridge in the state. It's a 150' buffer based on the bridge line, so the APE actually extends past the end of the bridge (as below).

## DEA: Cultural Resource Evaluation in Bridge APE



#### **Construction (For Bridging KY)**

#### **Crab Orchard Road Project**

- Bridge location
- Basic Bridge Information
- USED: Weekly
- SAVES: ½ to full day+ for each project.



Thanks to: Jacob Huber



#### **Bridge Data Miner**



31



#### Finding the needles in the Haystack...

- How do you find these?
  - DMS conversion...
  - GIGO





#### Bridge Strikes (2017-2019)



What districts have a problem?

#### Bridge Strikes by Bridge Age



#### **Bridge Strikes by Vertical Clearance**



## **Bridge Strikes by Route Type**



## **Bridge Strikes with AADT**



BrM

## **Bridge Strikes with Combo Truck % AADT**



BrM



## **KYTC Data Mart**



BrM

#### **Bridge Portal**

Select a County on the left to see the State Maintained Bridges in that County. Select the Structure# for details about the specific bridge.



KY-76: Green River@NEATSVille

## Data Mart: Bridge Portal...



#### Adair County

Bridge #001B00010N over GREEN RVR @NEATSVILLE.5 MI S OF N-JCT KY 206 in Adair county was last inspected in 2019 and will be inspected next in 07/2021.

Sufficiency Rating: 84.9%

NBI Rating: NOT DEFICIENT



http://datamart.bu