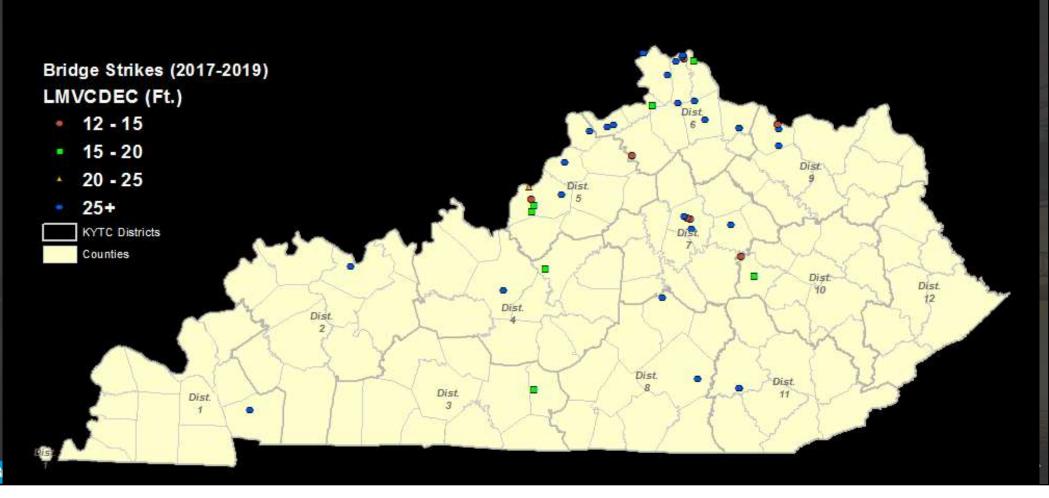

#### **DOT Software is changing...**

- Integrating with other systems...
  - IHEEP → "Digital Twins."
- Only a small portion of BrM's value is delivered inside the application....
- KYTC has shared Bridge information in GIS for 15+ years.

### Why GIS?

"Maps are like campfires – everyone gathers around them, because they allow people to understand complex issues at a glance..."

--Sonoma Ecology Center (from Dan B.)

### "Maps" communicate patterns and relationships that remain hidden in spreadsheets & tables.

Make more informed decisions.

- "More with less" demands synthesized information.
  - You can't afford to use old information and compute by hand.