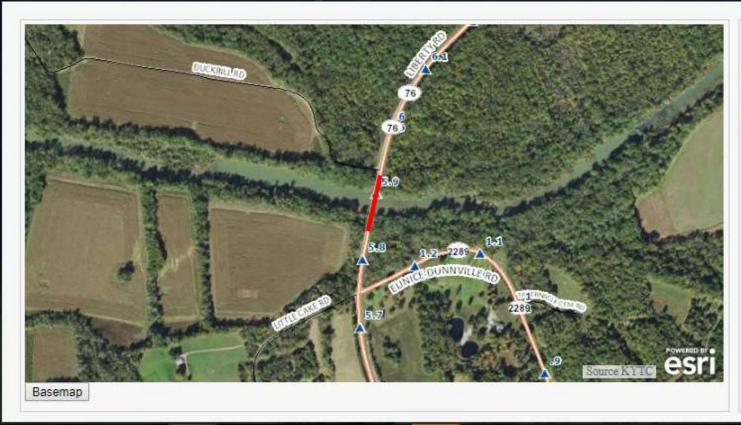

sic Bridge Information
- USED: Weekly
- SAVES: ½ to full day+ for each project.



Thanks to: Jacob Huber



#### **Bridge Data Miner**



31



#### Finding the needles in the Haystack...

- How do you find these?
  - DMS conversion...
  - GIGO





#### Bridge Strikes (2017-2019)



What districts have a problem?

#### Bridge Strikes by Bridge Age



#### **Bridge Strikes by Vertical Clearance**



## **Bridge Strikes by Route Type**



## **Bridge Strikes with AADT**



BrM

## **Bridge Strikes with Combo Truck % AADT**



BrM



## **KYTC Data Mart**



BrM

#### **Bridge Portal**

Select a County on the left to see the State Maintained Bridges in that County. Select the Structure# for details about the specific bridge.



KY-76: Green River@NEATSVille

## Data Mart: Bridge Portal...



#### Adair County

Bridge #001B00010N over GREEN RVR @NEATSVILLE.5 MI S OF N-JCT KY 206 in Adair county was last inspected in 2019 and will be inspected next in 07/2021.

Sufficiency Rating: 84.9%

NBI Rating: NOT DEFICIENT



http://datamart.business.transportation.ky.gov/DMbridgeMap2.asp?BRIDGE=001B00010N

### **Kentucky's Weight-Posted Bridges**

All Postings





# Data Mart: Weight Posted Bridges ... to Excel



## **Bridge Weight Limits**



## **Bridge Weight Limits...**



#### Kentucky's Bridge Weight Limits for Emergency Vehicles per the FAST Act **Kentucky Emergency Vehicles** 1 ton = 2000 pounds Pursuant to Section 1410 of the FAST Act, Emergency Vehicles (EVs) are designed to be used under emergency conditions to transport personnel and equipment to suppress fires and mitiga