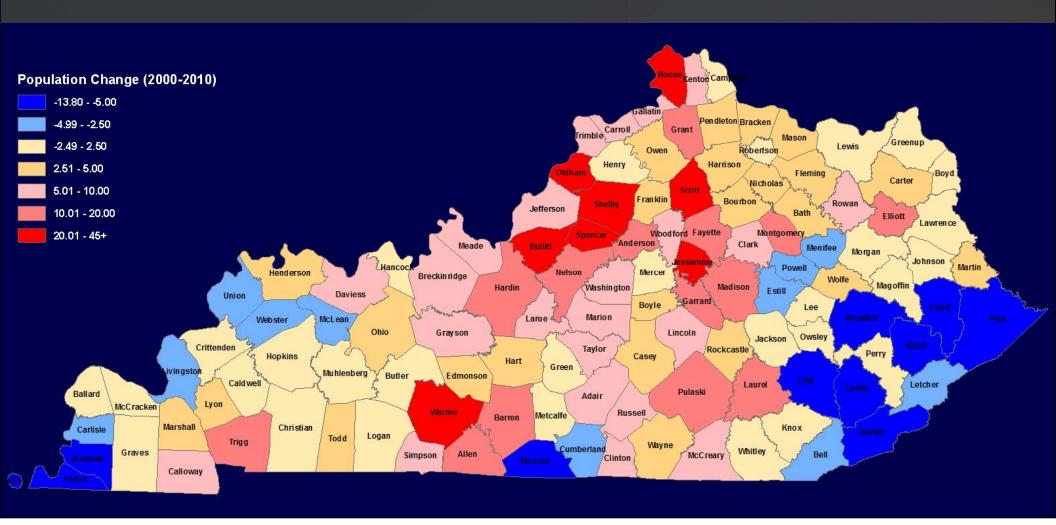

| 33326 | 35865 | 7.6186  | 74.8564  | 80.5595  | 7.6187  | -0.635717 |          |
| KENTON   | Kenton           | Covington      | 14203 | 15146 | 6.6415   | 861.0853 | 918.2744 | 6.6415   | 5.4508    | 164.94415 | WOLFE      | Wolfe      | Campton        | 6503  | 7065  | 8.6421  | 29.1993  | 31.7228  | 8.6423  | 4.104742  | 222.7104 |
| KNOTT    | Knott            | Hindman        | 17906 | 17649 | -1 /1352 | 50.7521  | 50 0237  | -1 /1352 | -7.382855 | 352 81233 | WOODFORD   | Woodford   | Versailles     | 10055 | 23208 | 16.3016 | 103 0428 | 120 8872 | 16 3016 | 7.458635  | 191.9805 |

This is the way we are used to getting "Summary reports." A list by county in alphabetical order. KY: 37<sup>th</sup> by area, 26<sup>th</sup> by population.

#### **Population Change (2000 – 2010)**



Highlights areas of rapid growth and loss.





Where we are now





Because DOT MANAGEMENT needs information to flow across organizational boundaries and GIVE ANSWERS beyond ONE SYSTEM.

Financials need to talk to Project & BrM. Designs need to flow into Project. .... PROJECTS need to flow into Asset Management...



#### **Chief District Engineer**

"...To look up bridge conditions."

- USED: 1-2X per Week
- DEVICE: iPhone or iPad
- SAVES: Days of delay in getting an answer.
  - "If I didn't have the app, I would have to ask the Structures TES to look up the information while he was in the office, which would take several days."

Thanks to: Deneatra Henderson, D2 CDE



#### Planning: HPMS Submittal QA/QC

- Using Desktop GIS to Compare Bridge locations to pavement...
  - Breaks...