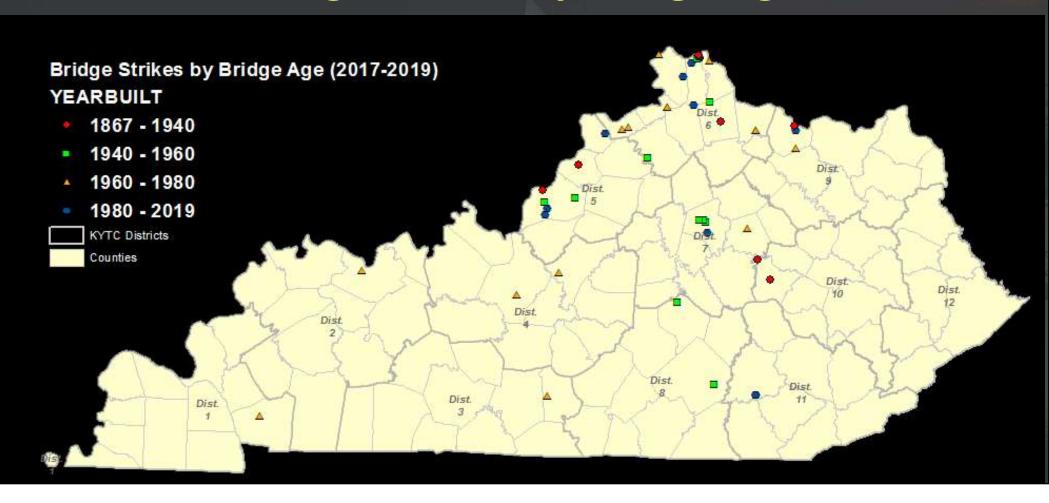

ength has an APE smaller than itself. I've pointed this out to BK, but I'm not seeing much improvement. To aid that process, I created a layer in GIS for every bridge in the state. It's a 150' buffer based on the bridge line, so the APE actually extends past the end of the bridge (as below).

## DEA: Cultural Resource Evaluation in Bridge APE



#### **Construction (For Bridging KY)**

#### **Crab Orchard Road Project**

- Bridge location
- Basic Bridge Information
- USED: Weekly
- SAVES: ½ to full day+ for each project.



Thanks to: Jacob Huber



#### **Bridge Data Miner**



31



#### Finding the needles in the Haystack...

- How do you find these?
  - DMS conversion...
  - GIGO





#### Bridge Strikes (2017-2019)



What districts have a problem?

#### Bridge Strikes by Bridge Age



#### **Bridge Strikes by Vertical Clearance**



## **Bridge Strikes by Route Type**



## **Bridge Strikes with AADT**



BrM

## **Bridge Strikes with Combo Truck % AADT**



BrM



## **KYTC Data Mart**



BrM

#### **Bridge Portal**

Select a County on the left to see the State Maintained Bridges in that County. Select the Structure# for details about the specific bridge.



KY-76: Green River@NEATSVille

## Data Mart: Bridge Portal...



#### Adair County

Bridge #001B00010N over GREEN RVR @NEATSVILLE.5 MI S OF N-JCT KY 206 in Adair county was last inspected in 2019 and will be inspected next in 07/2021.

Sufficiency Rating: 84.9%

NBI Rating: NOT DEFICIENT



http://datamart.business.transportation.ky.gov/DMbridgeMap2.asp?BRIDGE=001B00010N

### **Kentucky's Weight-Posted Bridges**